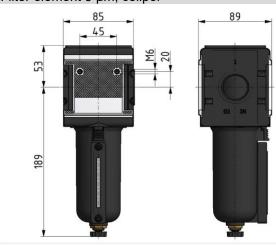

Flow rate measurement: At  $P_1 = 6$  bar and pressure drop  $\Delta_p = 1$  bar

| Filter with metal bowl and sight glass |           |        |                               |                    |                        |                       |      |    |  |  |
|----------------------------------------|-----------|--------|-------------------------------|--------------------|------------------------|-----------------------|------|----|--|--|
| Art. No.                               | Type No.  | Thread | Max. input<br>pressure<br>bar | Housing            | Filter<br>rating<br>µm | Flow<br>rate<br>I/min | Size | DN |  |  |
| 133113                                 | F 44 M-SR | G 3/4  | 20                            | Die-cast aluminium | 5                      | 8000                  | 4    | 20 |  |  |