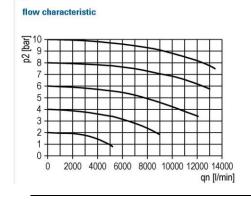

Flow rate measurement: At  $P_1 = 6$  bar and pressure drop  $\Delta_p = 1$  bar

| Filter with metal bowl and sight glass |           |        |                               |                    |                        |                       |      |    |  |  |
|----------------------------------------|-----------|--------|-------------------------------|--------------------|------------------------|-----------------------|------|----|--|--|
| Art. No.                               | Type No.  | Thread | Max. input<br>pressure<br>bar | Housing            | Filter<br>rating<br>µm | Flow<br>rate<br>I/min | Size | DN |  |  |
| 133113                                 | F 44 M-SR | G 3/4  | 20                            | Die-cast aluminium | 5                      | 8000                  | 4    | 20 |  |  |