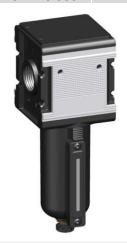

## Filter Art. No. 133113 – Type No. F 44 M-SR

P 1-323 e

## »multifix« series

Centrifugal separators with a sintered filter element.

Medium temperature:

Ambient temperature:

Drain vale:

-10 to 60 °C

-10 to 60 °C

Semi-automatic